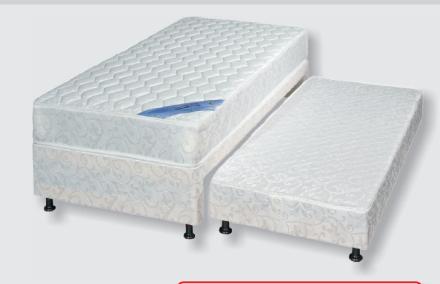

## SLEEP OVER - (Pull Out Under Bed)

Sleep better. Live

DreamWor

For children

Single / Three Quarter

Bonnell Spring Mattress

Mattress 80kg's, Base 60kg's

Guarantee 1 Year Guarantee

Warranty

12 Year Warranty

Additional Information

Standard Length Only